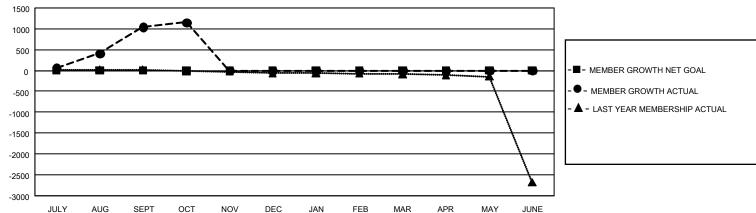

## GMT Constitutional Area 5 - C, Group D

REPORT DOES NOT INCLUDE CLUBS IN UNDISTRICTED AREAS.

| Clubs         |               |             |               | Members               |                        |                         |                                                    |  |
|---------------|---------------|-------------|---------------|-----------------------|------------------------|-------------------------|----------------------------------------------------|--|
|               | RESULTS FOR   | R 2020-2021 |               | RESULTS FOR 2020-2021 |                        |                         |                                                    |  |
| QUARTER       | NEW CLUB GOAL | NEW CLUBS   | DROPPED CLUBS | QUARTER MEME          | BER GROWTH NET<br>GOAL | MEMBER GROWTH<br>ACTUAL | DROPPED<br>MEMBERS ACTUAL<br>(including transfers) |  |
| JULY/AUG/SEPT | 0             | 0           | 0             | JULY/AUG/SEPT         | 0                      | 1,137                   | 38                                                 |  |
| OCT/NOV/DEC   | 0             | 0           | 0             | OCT/NOV/DEC           | 0                      | 137                     | 15                                                 |  |
| JAN/FEB/MAR   | 0             | 0           | 0             | JAN/FEB/MAR           | 0                      | 0                       | 0                                                  |  |
| APR/MAY/JUNE  | 0             | 0           | 0             | APR/MAY/JUNE          | 0                      | 0                       | 0                                                  |  |